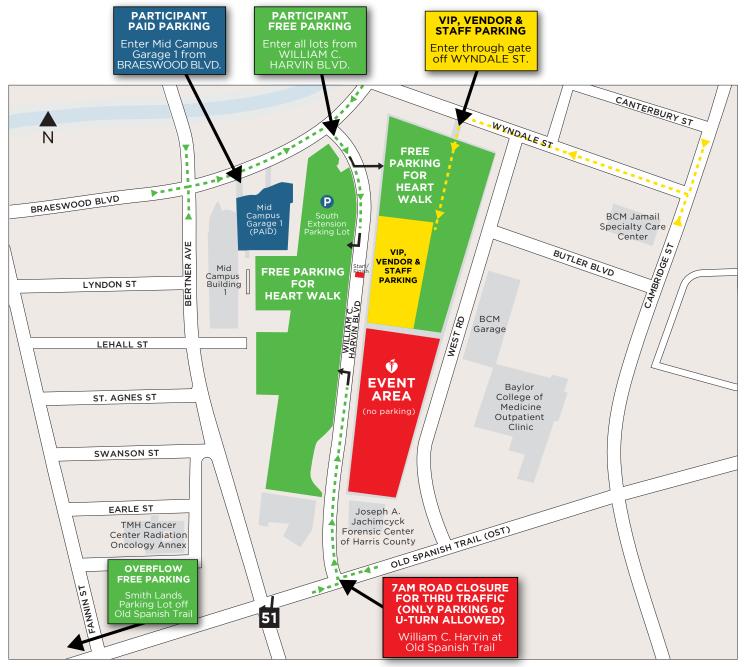

## **2017 HEART WALK - PARKING OPTIONS**

## FREE PARKING - SOUTH EXTENSION LOTS off WILLIAM C. HARVIN BLVD.

To access FREE PARKING take Braeswood Blvd. to William C. Harvin Blvd.
-OR- Take Old Spanish Trail to William C. Harvin Blvd.

OVERFLOW PARKING: Located at Smith Lands Parking Lot off Old Spanish Trail

## PAID PARKING - MID CAMPUS GARAGE 1 off BRAESWOOD BLVD.

If all SEL lots are full, hourly parking is available in the Mid Campus Garage 1. Rates are as follows: 1 hour \$3, 2 hours \$5, 3 hrs. \$7, 4 hrs. \$8, 5 hrs. \$9.

## VIP, VENDOR & STAFF PARKING - Use ENTRANCE off WYNDALE STREET

Take Cambridge St. to Wyndale St. - Show provided Parking Pass at the Gate. Use the following address for GPS: 1628 Wyndale St., Houston, TX 77030