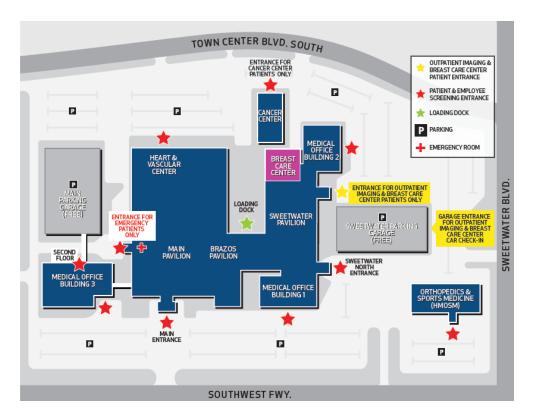

## **SWEETWATER PAVILION CLOSURES**

For the safety of our patients and staff, we will be closing areas of the Sweetwater Pavilion to work on the replacement of the roof.

## Sweetwater Pavilion Healing Garden

 Closing Nov. 5-28: Visitors and staff will need to exit through Medical Office Building 2 or through the Sweetwater Pavilion South Entrance

## Sweetwater Pavilion North Entrance

 Closing Nov. 7-13: Visitors and staff will need to enter and exit through Medical Office Building 1

## Sweetwater Pavilion South Entrance

 Closing Nov. 21-30: Visitors and staff will need to enter and exit through the Sweetwater Pavilion North Entrance